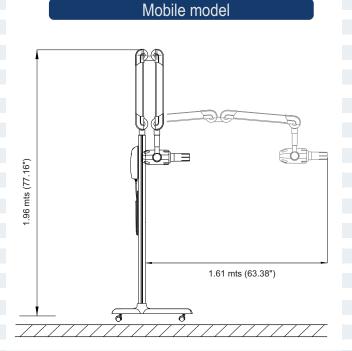

ll with value pricing.

The tube head is 70 kVp and 8 mA. Greater power than most of the competition.

Very tight and accurate counter balance arm prevents drifting, so it stays in place where positioned.

Compatible with film, PSP plate systems and Dental Sensors.





Made with tubular steel and strong aluminum structure, Diagnostic Imaging System **Z70Wizard** allows smooth and accurate movements with a great mobility.

The unit has been developed to produce X-rays of excellent quality with high image definition and lower exposure time for the pet.

Diagnostic Imaging System units provide the highest degree of safety for both operator and pet, complying with international quality and radiological safety standards. Easy assembly and setup. Ships via UPS.



## 7.17 mts (88.50") STD Arm



## Important Information about Installation

The Z70 Wall mounted model is prepared to be installed in a "Single Stud" (4x4), "Double Stud" (16" - Wall plate included) and Block Wall. For "Passthrough" installation requires a minimum width of 14" (template with details available upon request). Push Button switch and Remote Control are available as options.

## **Z70Wizard Technical Data**

| Power input ~(VAC) | 120 or 230 VAC    |
|--------------------|-------------------|
| Nominal current    | 9 A - 4.5 A       |
| Mains frequency    | 50 / 60 Hz        |
| Maximum power      | 900 Watts         |
| Tube voltage       | 70 kVp (± 10 %)   |
| Tube current       | 8mA               |
| Total filtration   | ≥1.5 mm Al/Equiv. |
| Exposure time      | 0.06 to 2.50 s    |
| Working cycle