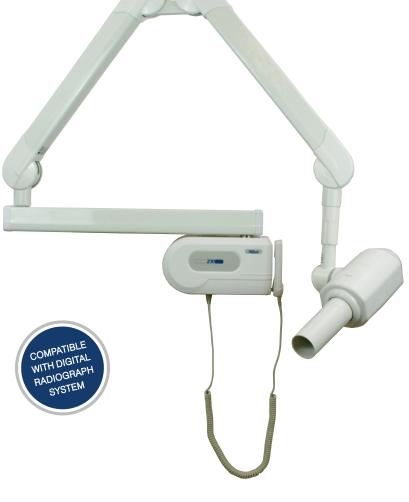

The Z70Wizard provides clear radiographs with reduced times of exposure all with value pricing.

The tube head is 70 kVp and 8 mA. Greater power than most of the competition.

Very tight and accurate counter balance arm prevents drifting, so it stays in place where positioned.

Compatible with film, PSP plate systems and Dental Sensors.

Made with tubular steel and strong aluminum structure, Diagnostic Imaging System **Z70Wizard** allows smooth and accurate movements with a great mobility.

The unit has been developed to produce X-rays of excellent quality with high image definition and lower exposure time for the pet.

Diagnostic Imaging System units provide the highest degree of safety for both operator and pet, complying with international quality and radiological safety standards. Easy assembly and setup. Ships via UPS.